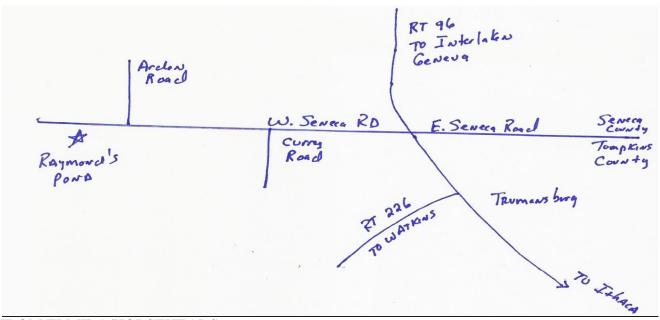

#### FROM ELMIRA/HORSEHEADS

**ROUTE 13 TO ITHACA** 

ROUTE 96 TO TRUMANSBURG- NORTH OF VILLAGE TURN LEFT UNTO W. SENECA ROAD FROMGENEVA

ROUTE 96 SOUTH TO TRUMANSBURG-AT SENECA-TOMPKINS COUNTY LINE TURN RIGHT UNTO W. SENECA ROAD

#### FROMCORTLAND/HOMER

ROUTE 13 SOUTH THRU ITHACA TO ROUTE 96 NORTH TO TRUMANSBURG- GO THRU VILLAGE TO SENECA-TOMPKINS COUNTY LINE-TURN LEFT UNTO W. SENECA ROAD FROMSYRACUSE

I-81 TO EXIT 12(HOMER0-LEFT TURN ON ROUTE 281-RT 281 MERGES WITH ROUTE 13 S-FOLLOW DIRECTIONS FROM CORTLAND

### FROMROUTE17WESTOREAST/BINGHAMTON

GO TO ELMIRA ON ROUTE 13 TO ITHACA OR FROM EAST-GO TO OWEGO FOLLOW ROUTE 96 TO ITHACA AND ON TO TRUMANSBURG-GO THRU VILLAGE TO SENECA-TOMPKINS COUNTY LINE AND TURN LEFT UNTO W. SENECA ROAD